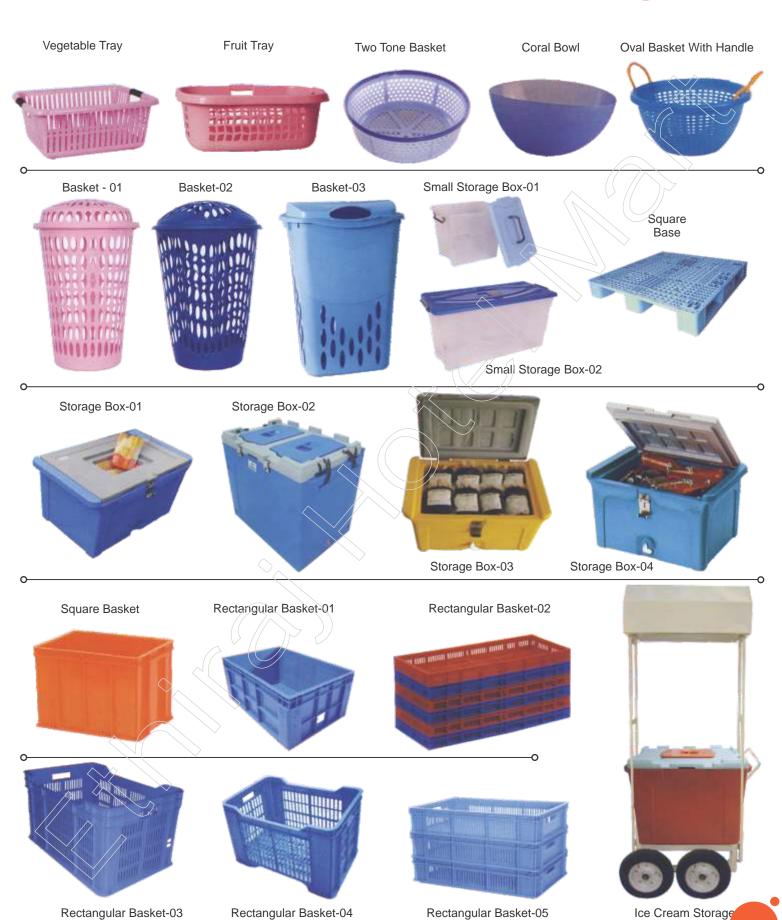

e Gas Range

Two Burner Range











4 Burner Range

4 Burner Range with Oven

Chapati Plate with Buffer

Chapati Plate

Dosa Plate





Pantry Counter



Tilting Rice Boiler



Tilting Type Braising Pan



Hot Food Counter







S.S. Rect. Tandoor



S.S. Round Drum Tandoor



MS Round Tandoor



Salad Counter



Milk Boiler



Kulfi Stand



Idli Steamer



Exhaust Hood

### **MACHINERIES**













Visi Cooler



Glass Top Freezer



Double Door Freezer



**Bread Toaster** 



Electric Coffee Maker



Insect Killer



Bend Glass Bain Marie Display Cabinet



Sugar Candy Machine



Feather Removal Machine



SS Corn Steam Counter



Instant Wet Grinder / Chutney Grinder



SS Bulk Cooking Vessel with Burner



SS Gas Deep Fat Fryer



Gova Machine





## PLASTIC STORAGE BINS



## SINK/TABLE/RACK













Two Sink Unit Three Sink Unit









Soiled Dish Table

Dish Landing Table with Chute

Work Table with Shelf

Work Table with Splash Back







3 Tier Table

Dining Table - 01

Dining Table - 02

Potato Onion Bin









Dosa Dough Table

Serving Trolley

Bar-Be-Que

Oil Can Rack









Stores Rack With Trolley

Stores Rack

SS Goni Platform





# STAINLESS STEEL COOKWARE & URN



Casserole Low / Cook Pot Low



Stock Pot / Cook Pot Full-with Lock



Cook Pot / Steamers



Sauce Pan

Frying pan



Frying Pan Non-Stick Coated



Insulated Carrying Pot



Storage Drums



Double Wall Urn



Colander

Honey Drum



Electrical Steamer 24K Gold Plated



Coffee Filter with Heater Plate



Insulated Coffee Filter



Water Boiler



Insulated Water Boiler