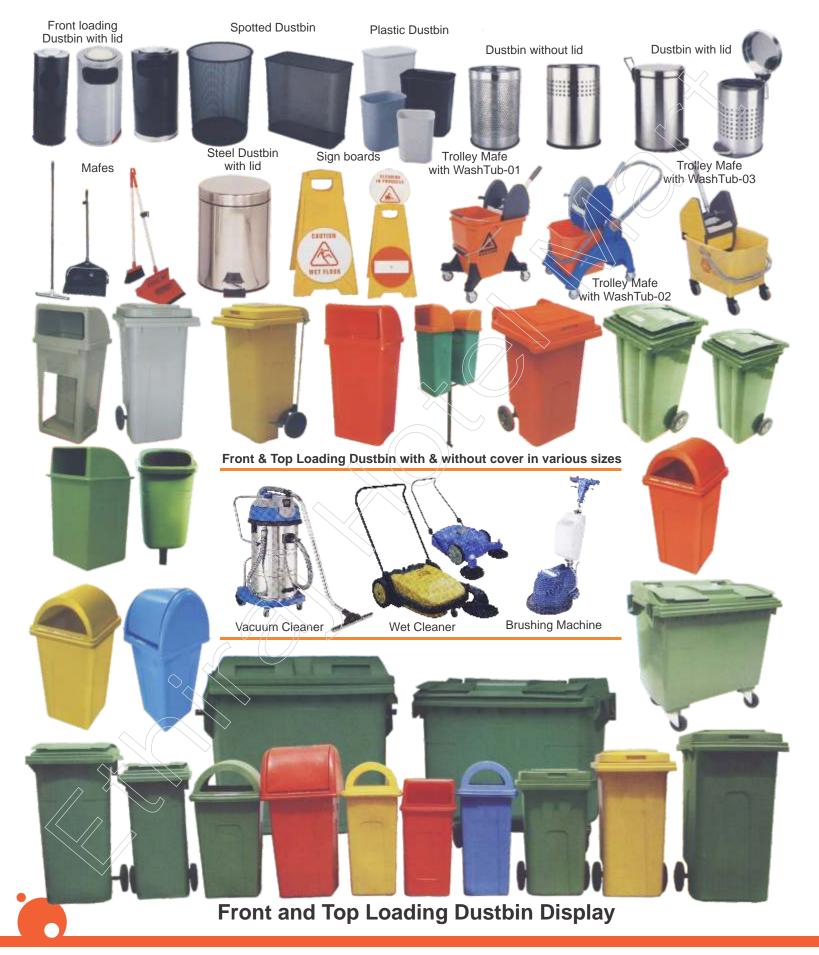

## PLASTIC STORAGE BINS

## SINK/TABLE/RACK

Two Sink Unit Three Sink Unit

Soiled Dish Table

Dish Landing Table with Chute

Work Table with Shelf

Work Table with Splash Back

3 Tier Table

Dining Table - 01