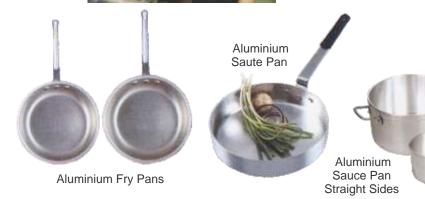

# STAINLESS STEEL COOKWARE & URN

Casserole Low / Cook Pot Low

Stock Pot / Cook Pot Full-with Lock

Cook Pot / Steamers

Sauce Pan

Frying pan

Frying Pan Non-Stick Coated

Insulated Carrying Pot