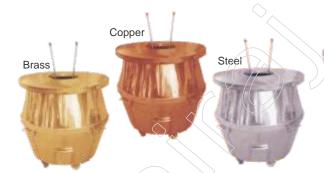

Storage Drums

Double Wall Urn

Colander

Honey Drum

Electrical Steamer 24K Gold Plated

Coffee Filter with Heater Plate

Insulated Coffee Filter

Water Boiler