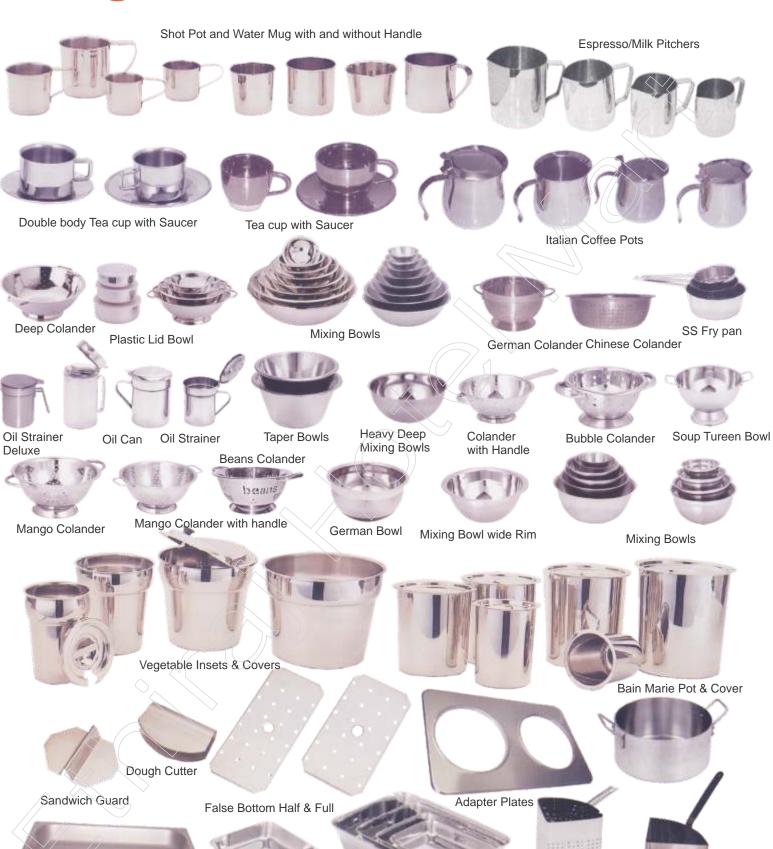

# STAINLESS STEEL COOKWARE & URN

Casserole Low / Cook Pot Low

Stock Pot / Cook Pot Full-with Lock

Cook Pot / Steamers

Sauce Pan

Frying pan

Frying Pan Non-Stick Coated

Insulated Carrying Pot

Storage Drums

Double Wall Urn

Colander

Honey Drum

Electrical Steamer 24K Gold Plated

Coffee Filter with Heater Plate

Insulated Coffee Filter

Water Boiler