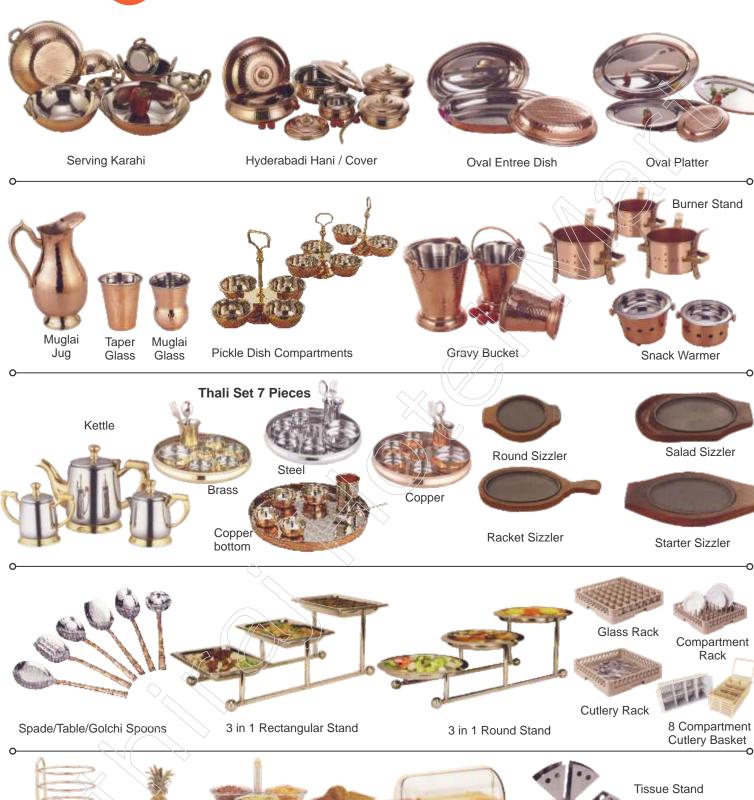

# STAINLESS STEEL COOKWARE & URN

Casserole Low / Cook Pot Low

Stock Pot / Cook Pot Full-with Lock

Cook Pot / Steamers

Sauce Pan

Frying pan

Frying Pan Non-Stick Coated

Insulated Carrying Pot

Storage Drums

Double Wall Urn

Colander

Honey Drum

Electrical Steamer 24K Gold Plated

Coffee Filter with Heater Plate

Insulated Coffee Filter

Water Boiler

Insulated Water Boiler

Liquid Heater