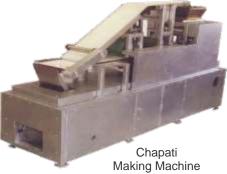

Chapati Plate with Buffer

Chapati Plate

Dosa Plate

Pantry Counter

Tilting Rice Boiler

Tilting Type Braising Pan

Hot Food Counter

S.S. Rect. Tandoor