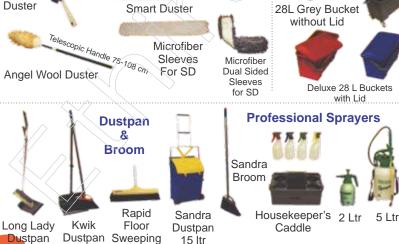

#### HOUSE KEEPING

SMART CLEANING TOOLS

Eco 25 Wonder 30 Eco 50 **Dido Microfiber Flat Mop Set - Option 1** 

Lito Mop

Holder

Microfiber Lito Mop

#### Floor Squeegees

Dido Microfiber Mop Lito Microfiber Fringe Mop Set - Option 2

Microfiber HD 40/60 cm

Quick Mop

40 cm

HL 240 Hygiene Line Trolley Trolley with two

20 ltr buckets

Anti Bac

Telescopic Ninja Handle

**Damp Mopping** 

Press & Go Frame 40/60 cm

Quick Lite Mop 40/60 cm

40/60 cm

**Mopping Buckets & Trolleys - Round Wringer** 

Eco 25R Robin 25I SB25TR SB25R

DB50RB

Microfiber Twist Mop

Serving Greyline Trolley

Greyline 500 Compact 1500A

**Servicing Trolleys** 

Greenline 159 Linen

Nipper

Telescopic Ninnja Handle

V-Sweeper

Scrubbing Pads

Partek Magic Pad

Nail Brush

Anti-Bacterial

Hand Scrubbing Tool

Hand Pads

Signages

Joy Mop Quick Lite Mop

**Microfiber High Performance Cloth** 

Regular / Lite

Acro

Cotton

Multi Purpose Glass

Brush

45 cm

Hi-Tech

Electronic **High Performance Dusters** 

1/

Kitchen

Hygiene

Washing Net for Micro Fiber Cloth

Deluxe 28 L Buckets with Lid

capacity