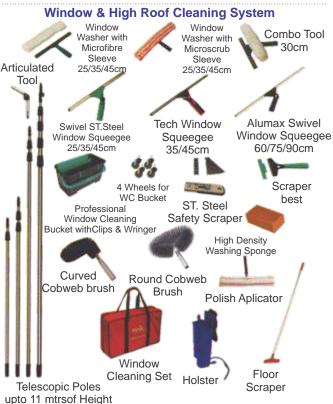

#### HOUSE KEEPING

SMART CLEANING TOOLS

Eco 25 Wonder 30 Eco 50 **Dido Microfiber Flat Mop Set - Option 1** 

Lito Mop

Holder

Microfiber Lito Mop

#### Floor Squeegees

Dido Microfiber Mop Lito Microfiber Fringe Mop Set - Option 2

Microfiber HD 40/60 cm

Quick Mop

40 cm

HL 240 Hygiene Line Trolley Trolley with two

20 ltr buckets

Anti Bac

Telescopic Ninja Handle

**Damp Mopping** 

Press & Go Frame 40/60 cm

Quick Lite Mop 40/60 cm

40/60 cm

**Mopping Buckets & Trolleys - Round Wringer** 

Eco 25R Robin 25I SB25TR SB25R

DB50RB

Microfiber Twist Mop

Serving Greyline Trolley

Greyline 500 Compact 1500A

**Servicing Trolleys** 

Greenline 159 Linen

Nipper

Telescopic Ninnja Handle

V-Sweeper

Scrubbing Pads

Partek Magic Pad

Nail Brush

Anti-Bacterial

Hand Scrubbing Tool

Hand Pads

Signages

Joy Mop Quick Lite Mop

**Microfiber High Performance Cloth** 

Regular / Lite

Acro

Cotton

Multi Purpose Glass

Brush

45 cm

Hi-Tech

Electronic **High Performance Dusters** 

1/

Kitchen

Hygiene

Washing Net for Micro Fiber Cloth

Deluxe 28 L Buckets with Lid

capacity