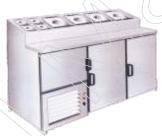

## DISPLAY COUNTERS

Display Counter - 01

Display Counter - 02

Display Counter - 03

Display Counter - 04

Display Counter - 05

Display Counter- 06

Ice-Cream Display Counter

Two Door UnderCounter with Salad Bar

Pantry Fridge

Cold Room

Two Half Door Glass Chiller

Four Door Refrigerator

Four Door Chiller

Bar Fridge

Front loading Carrier